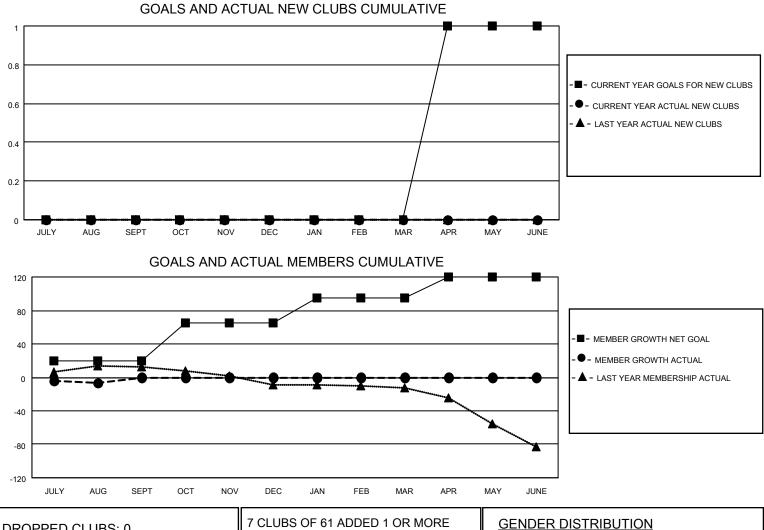

## LOCATION ENGLAND

District 105SE

Results as of: 8/31/2020

| Clubs                 |               |           |               | Members               |                        |                         |                                                    |  |  |
|-----------------------|---------------|-----------|---------------|-----------------------|------------------------|-------------------------|----------------------------------------------------|--|--|
| RESULTS FOR 2020-2021 |               |           |               | RESULTS FOR 2020-2021 |                        |                         |                                                    |  |  |
| QUARTER               | NEW CLUB GOAL | NEW CLUBS | DROPPED CLUBS | QUARTER MEM           | BER GROWTH NET<br>GOAL | MEMBER GROWTH<br>ACTUAL | DROPPED<br>MEMBERS ACTUAL<br>(including transfers) |  |  |
| JULY/AUG/SEPT         | 0             | 0         | 0             | JULY/AUG/SEPT         | 20                     | 11                      | 16                                                 |  |  |
| OCT/NOV/DEC           | 0             | 0         | 0             | OCT/NOV/DEC           | 45                     | 0                       | 0                                                  |  |  |
| JAN/FEB/MAR           | 0             | 0         | 0             | JAN/FEB/MAR           | 30                     | 0                       | 0                                                  |  |  |
| APR/MAY/JUNE          | 1             | 0         | 0             | APR/MAY/JUNE          | 25                     | 0                       | 0                                                  |  |  |

| DROPPED CLUBS: 0 |         | 7 CLUBS OF 61 ADDED 1 OR MORE<br>NEW MEMBERS  | GENDER DISTRIBUTION<br>MALE 925 (73.01%) |              |         |
|------------------|---------|-----------------------------------------------|------------------------------------------|--------------|---------|
| DROPPED MEMBERS  |         |                                               | FEMALE                                   | 342 (26.99%) |         |
| DECEASED         | 2       | CLICK HERE FOR CUMULATIVE                     | TOTAL FAMILY UNIT MEMBERS                |              | 148     |
| CLUB CANCELLED   | 0<br>14 | MEMBERSHIP DATA                               | FAMILY MEMBERS PAYING HALF<br>DUES       |              | 74      |
| TOTAL            | 16      |                                               |                                          |              |         |
| MBD0101          |         | akt 2020 Liene Olyke Internetional All Diakte | Decembrad                                | Deer         | 4 - 5 4 |